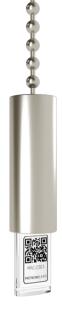

# SCAN, CONNECT, CONTROL

Reveal the hidden QR code in your blinds chain pull

Scan the code in MOTION blinds app

Control through your smart phone in under 30 seconds