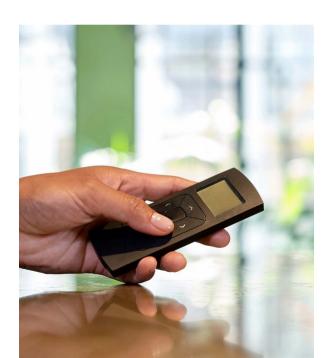

# **REMOTE CONTROL**

Control your blinds and curtains with the touch of a button on a 1, 5 or 15 channel remote