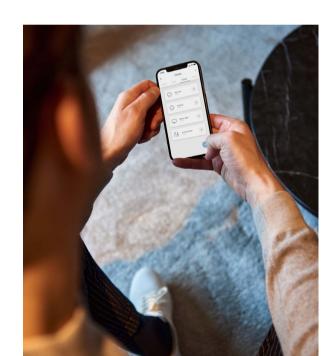

# SCAN, CONNECT, CONTROL

Reveal the hidden QR code in your blinds chain pull

Scan the code in MOTION blinds app

Control through your smart phone in under 30 seconds