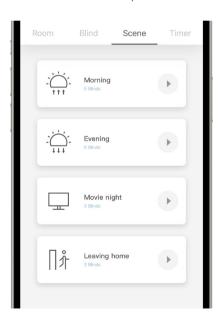

#### **SCENES**

With a voice command or button press, create a seamless home automation experience

## **TIMERS**

Program timers to make your window covering open and close at preset times