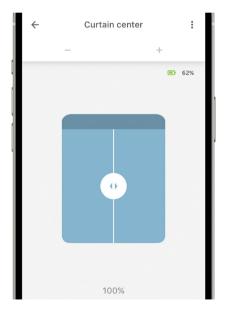

#### **PRECISE**

Real time exact positioning. Quick swipe to fully open, close or set to favourites position