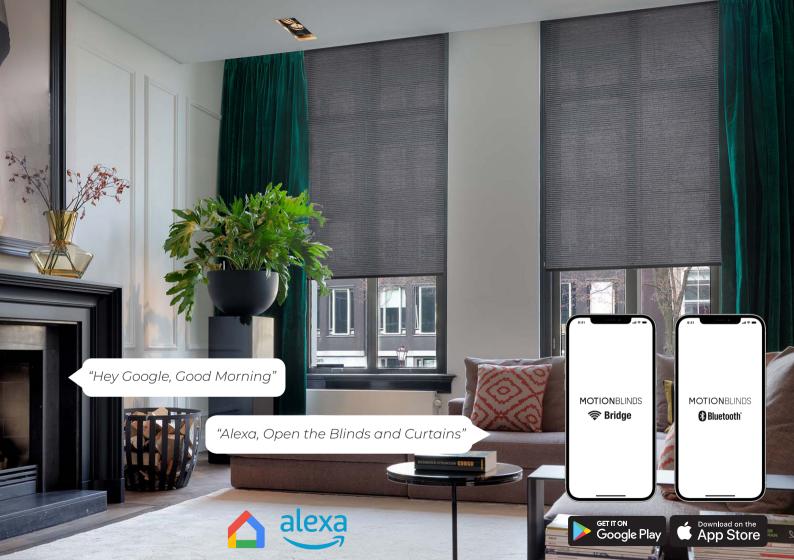

## **CONTROL WITH WI-FI & BLUETOOTH**

Control from anywhere in the world

Connect to smart speakers

Link blinds and curtains to create rooms

Works with your smart home scenarios