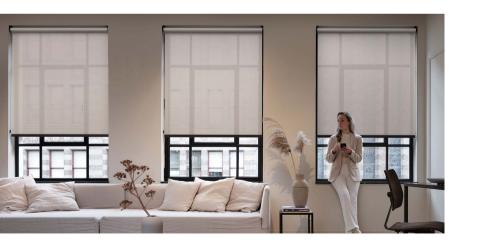

# **REMOTE CONTROL**

Control your blinds and curtains with the touch of a button on a 1, 5 or 15 channel remote

## **CONTROL WITH WI-FI & BLUETOOTH**

Control from anywhere in the world

Connect to smart speakers

Link blinds and curtains to create rooms

Works with your smart home scenarios