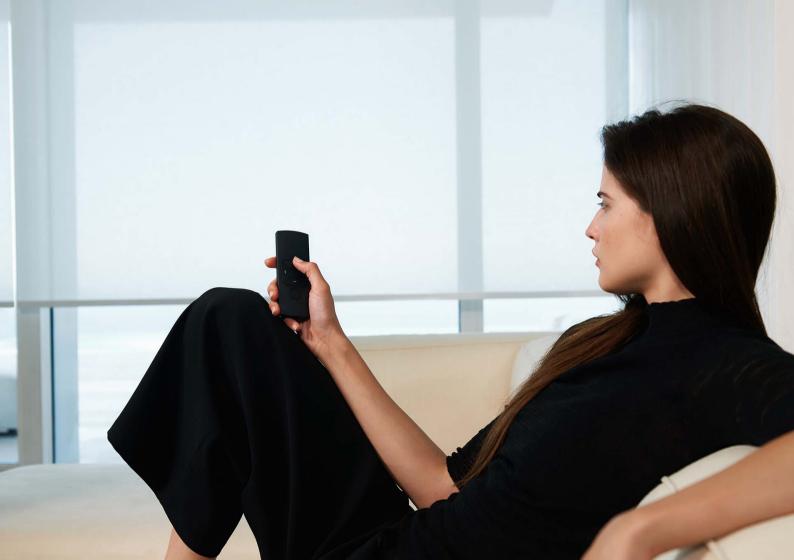

# **REMOTE CONTROL**

Control your blinds and curtains with the touch of a button on a 1, 5 or 15 channel remote

## **CONTROL WITH WI-FI & BLUETOOTH**

Control from anywhere in the world

Connect to smart speakers

Link blinds and curtains to create rooms

Works with your smart home scenarios