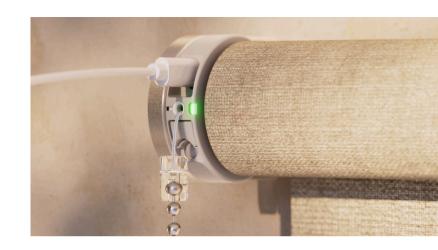

# SCAN, CONNECT, CONTROL

Reveal the hidden QR code in your blinds chain pull

Scan the code in MOTION blinds app

Control through your smart phone in under 30 seconds

#### CABLE-FREE AND RECHARGEABLE

No cables or wiring for easy installation

Integrated battery recharged with standard USB-C cable

With average use, charging only needs to be done once or twice a year