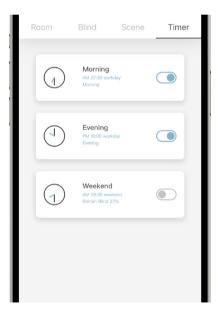

## **TIMERS**

Program timers to make your window covering open and close at preset times