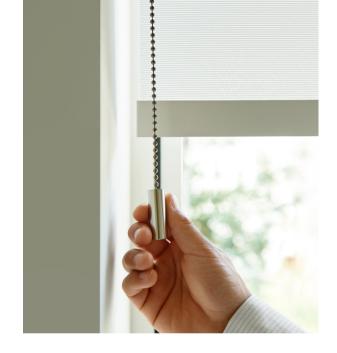

# **CHAIN PULL**

One pull on the blind chain or curtain and walk away. The blind will raise or lower to its end limit