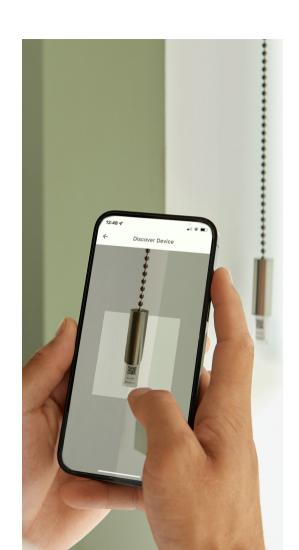

# SCAN, CONNECT, CONTROL

Reveal the hidden QR code in your blinds chain pull

Scan the code in MOTION blinds app

Control through your smart phone in under 30 seconds